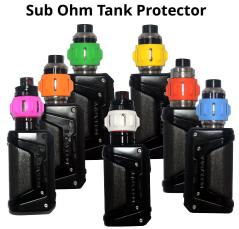

### 3. Choose Your Perfect Fit for a Sub Ohm Tank Protector

VapeGuard provides two model sizes, 18mm to 30mm and 26mm to 45mm, eliminating the guesswork for your tank's fit. These sizes accommodate a wide range of vape brands, ensuring you have the ideal fit without hassle. Each order includes both sizes for complete flexibility.

## 5. Intelligent All-Around Sub Ohm Tank Protector

Six robust fenders circle your tank, preventing contact with hard surfaces. Vertical slits between fenders allow you to monitor liquid levels easily. The design works seamlessly with both straight and bubble glass, adapting to contours for 360-degree protection.