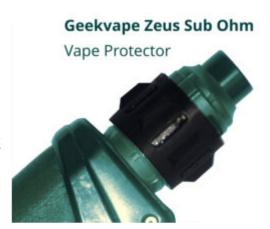

### 1. Revolutionary Design Over Conventional Bands

Gone are the days of using unreliable vape bands that slide off. The Sub Ohm Tank Protector from VapeGuard offers a firm grip that ensures your fragile glass is safe. This innovative design secures the glass and prevents it from shattering, even during accidental drops.

## 6. Thickened Rims for Superior Grip

The top and bottom rims are thicker, designed to contour closely to the glass rim. This ensures a secure fit that won't slip, giving you confidence every time you handle your device. The thoughtful design means your tank stays safe without compromising on convenience.